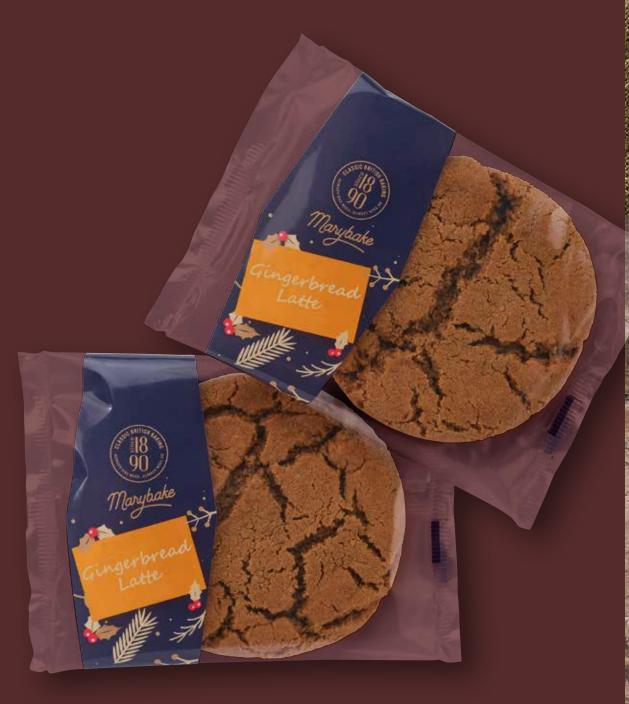

# GINGERBREAD LATTE COOKIE

An irresistibly soft and chewy cookie, loaded with ginger and a shot of coffee for a twist on the classic Christmas treat.

#### Wrapped Retail

**Box Quantity:** 30 x 65g **Product Code:** 1407-30