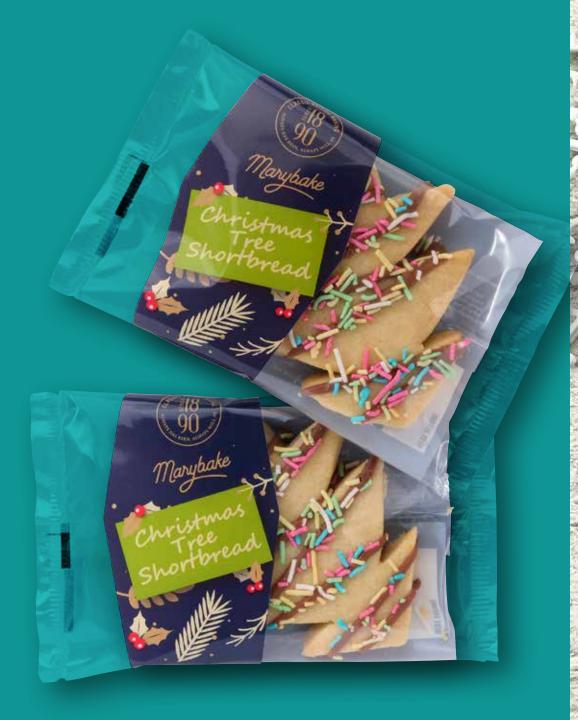

### CHRISTMAS TREE SHORTBREAD

A classic shortbread with a Christmas twist, topped with a chocolate flavoured drizzle and colourful sprinkles for the perfect festive treat.

#### Wrapped Retail

**Box Quantity:** 30 x 40g **Product Code:** 1401-30