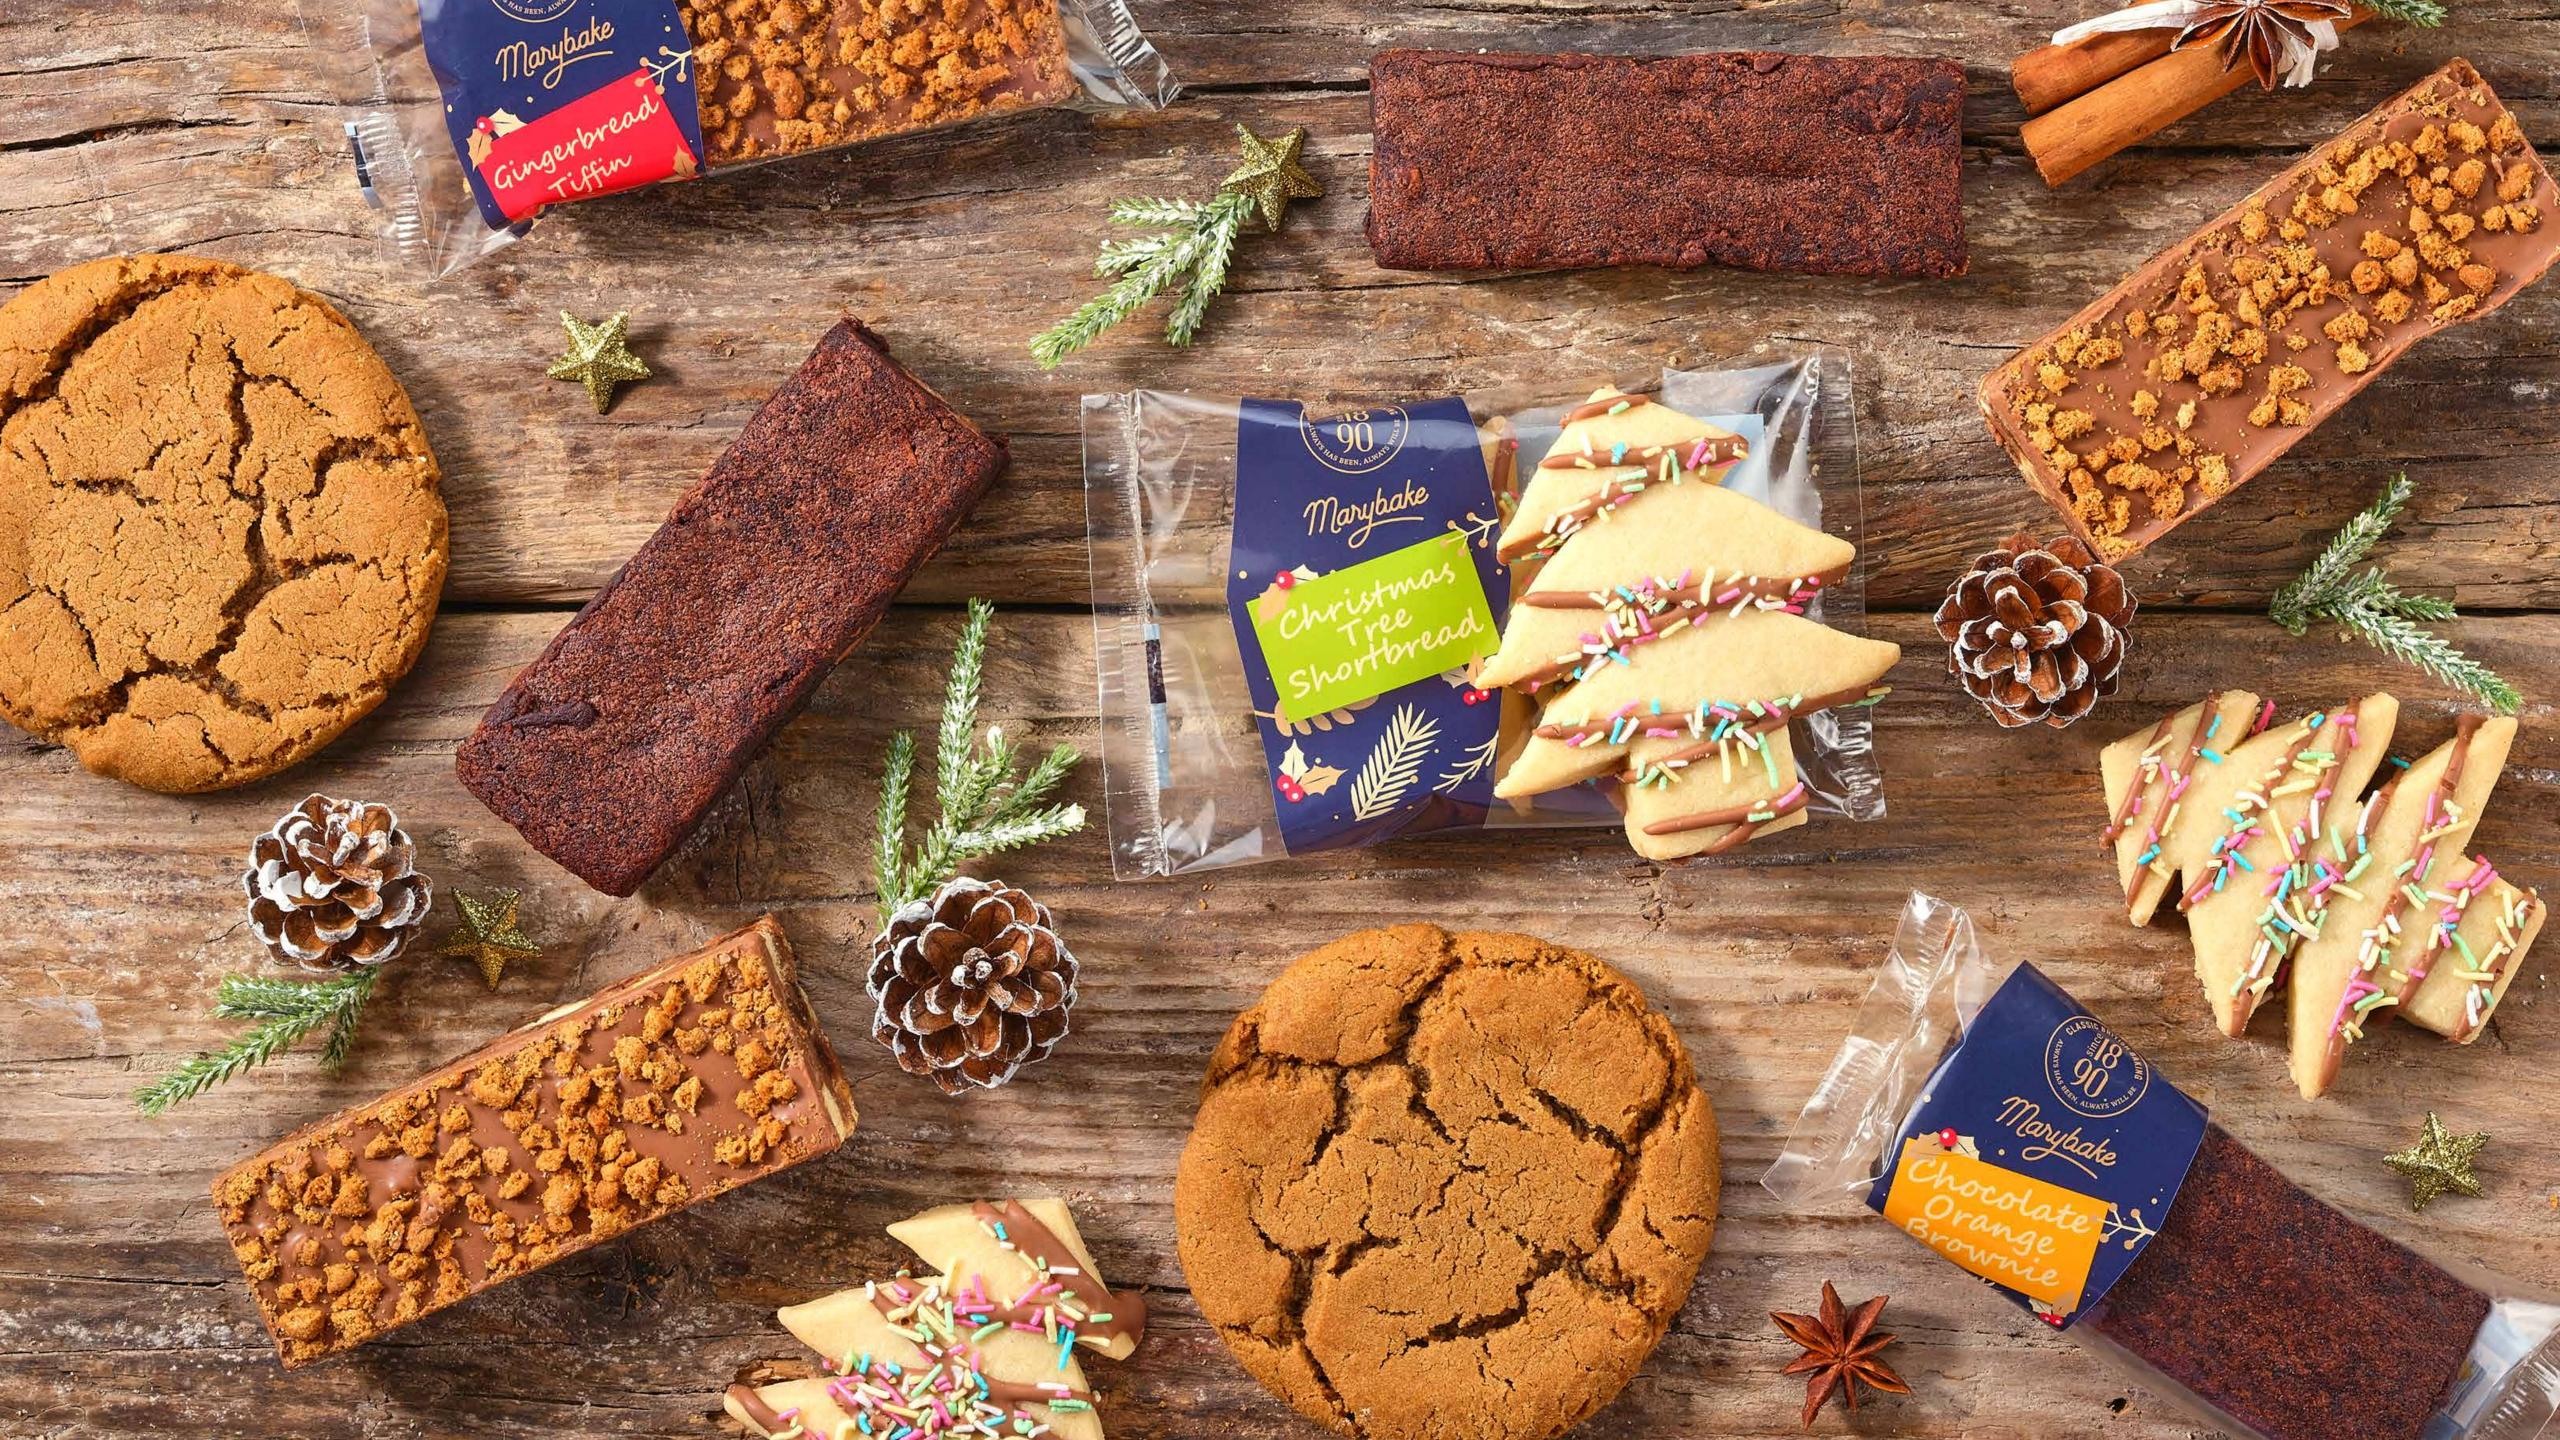

### CHRISTMAS TREE SHORTBREAD

A classic shortbread with a Christmas twist, topped with a chocolate flavoured drizzle and colourful sprinkles for the perfect festive treat.

#### Wrapped Retail

**Box Quantity:** 30 x 40g **Product Code:** 1401-30

# GINGERBREAD LATTE COOKIE

An irresistibly soft and chewy cookie, loaded with ginger and a shot of coffee for a twist on the classic Christmas treat.

#### Wrapped Retail

**Box Quantity:** 30 x 65g **Product Code:** 1407-30

### CHOCOLATE ORANGE BROWNIE

A rich yet gooey chocolatey brownie, infused with a hint of tangy orange to create a firm favourite treat.

#### Wrapped Retail

Box Quantity: 30 x 80g **Product Code:** 1406-30

## GINGERBREAD TIFFIN

A deliciously spiced Christmas treat lovingly made with chocolate and fiery stem ginger, then sprinkled with speculoos biscuit crumb

### Wrapped Retail

**Box Quantity:** 30 x 80g

**Product Code:** 1405-30