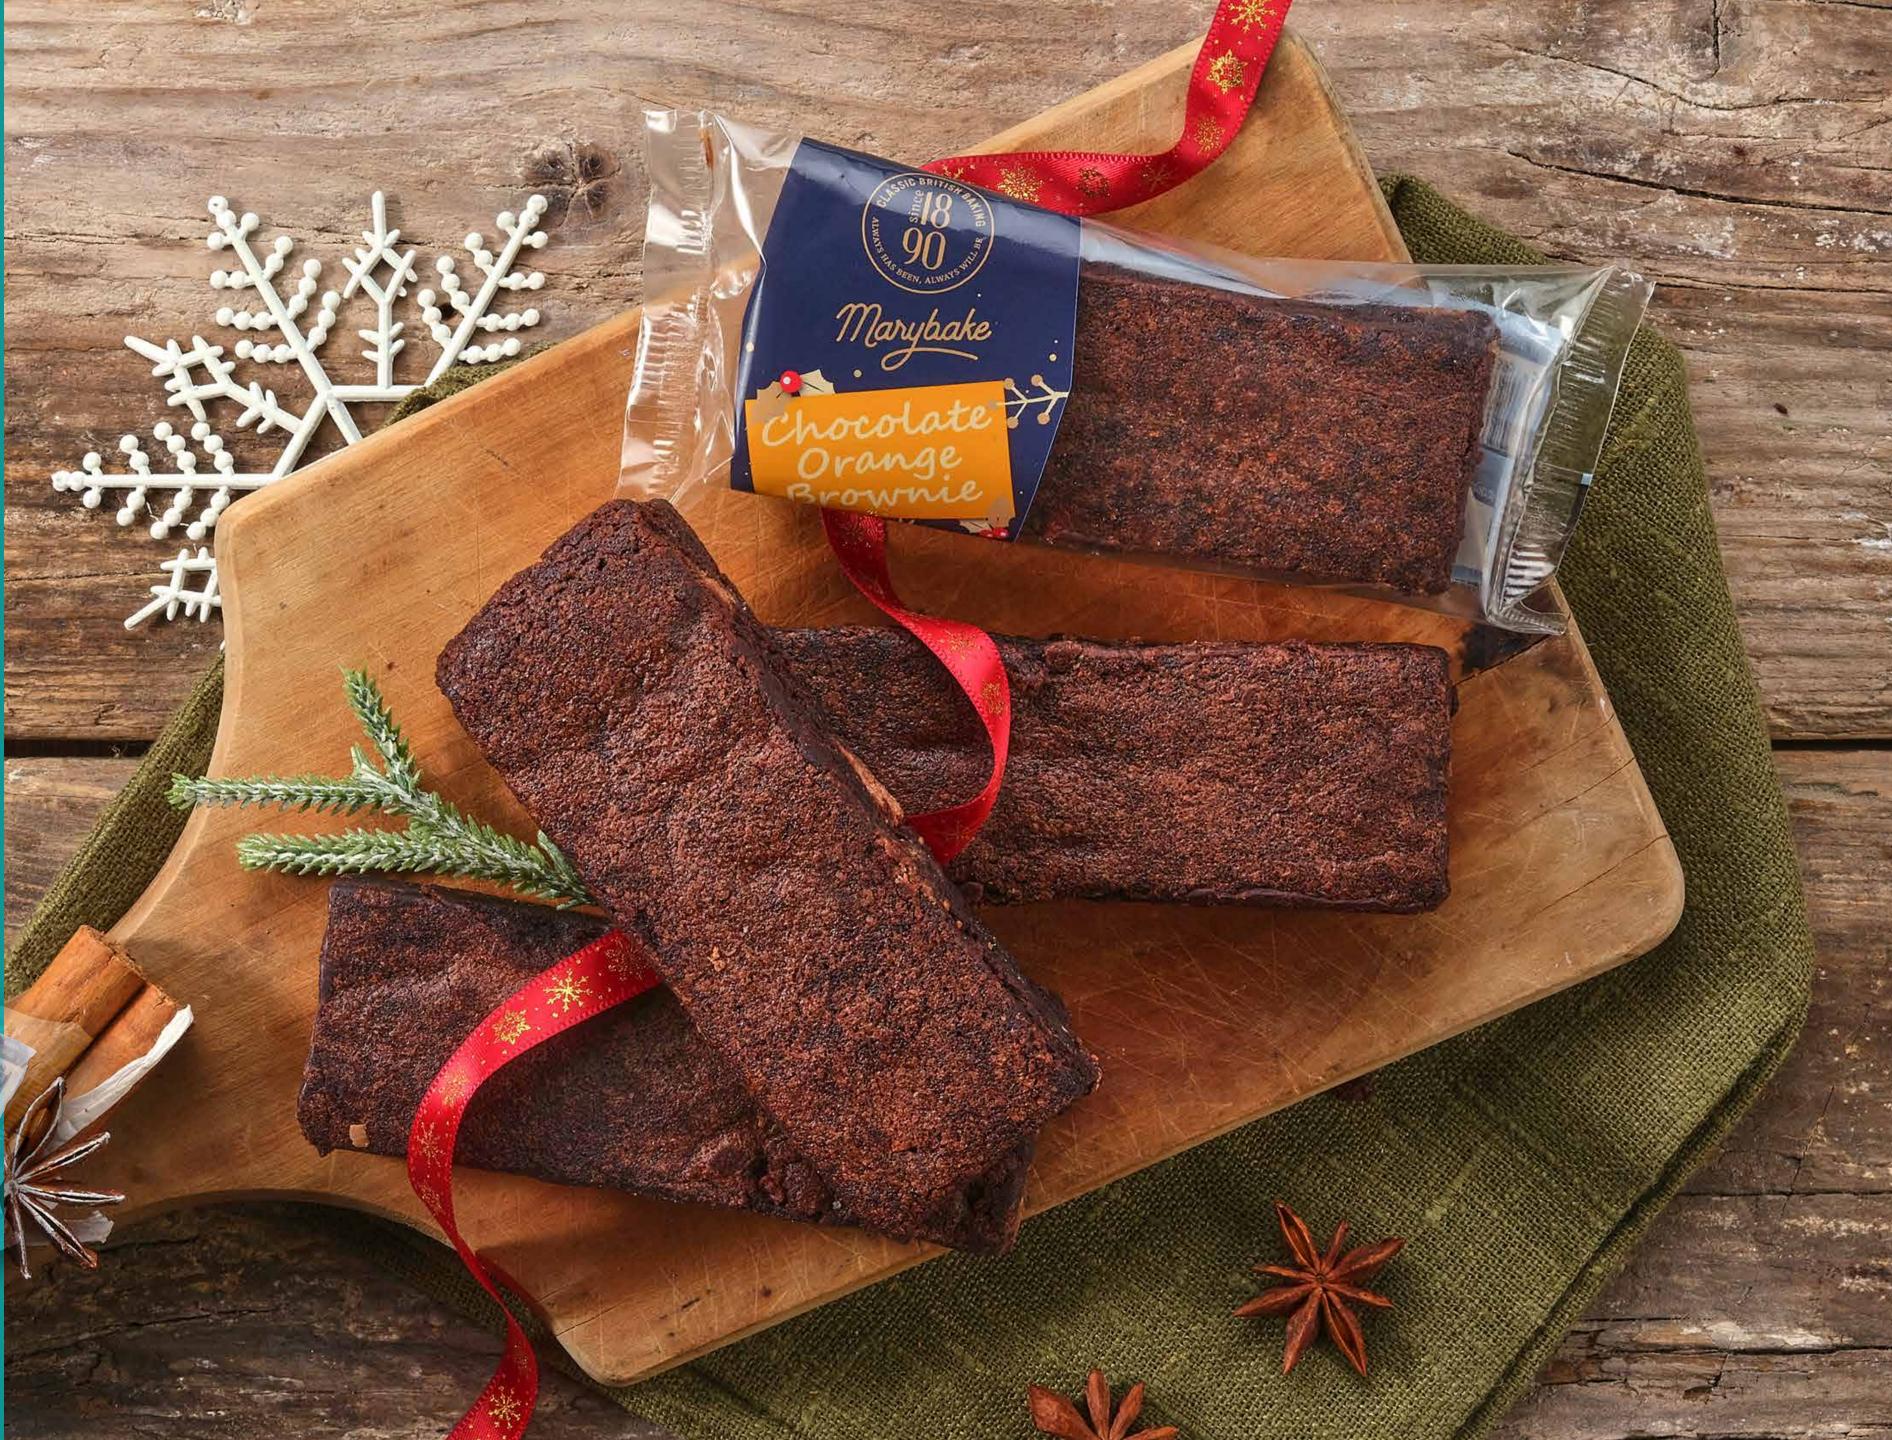

### CHOCOLATE ORANGE BROWNIE

A rich yet gooey chocolatey brownie, infused with a hint of tangy orange to create a firm favourite treat.

#### Wrapped Retail

Box Quantity: 30 x 80g **Product Code:** 1406-30