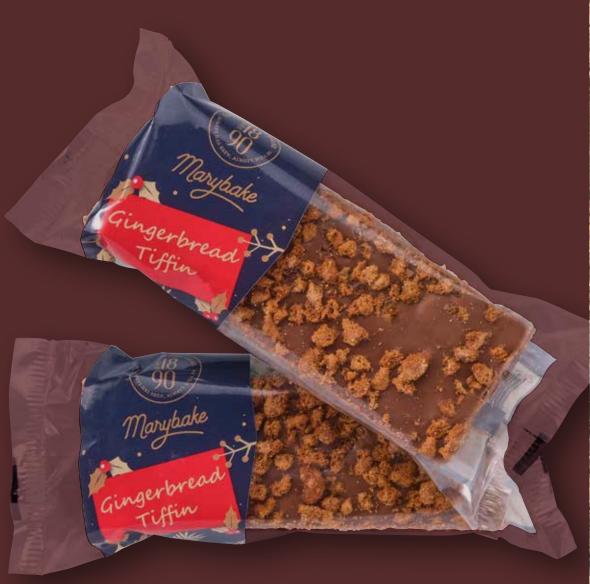

## GINGERBREAD TIFFIN

A deliciously spiced Christmas treat lovingly made with chocolate and fiery stem ginger, then sprinkled with speculoos biscuit crumb

### Wrapped Retail

**Box Quantity:** 30 x 80g

**Product Code:** 1405-30