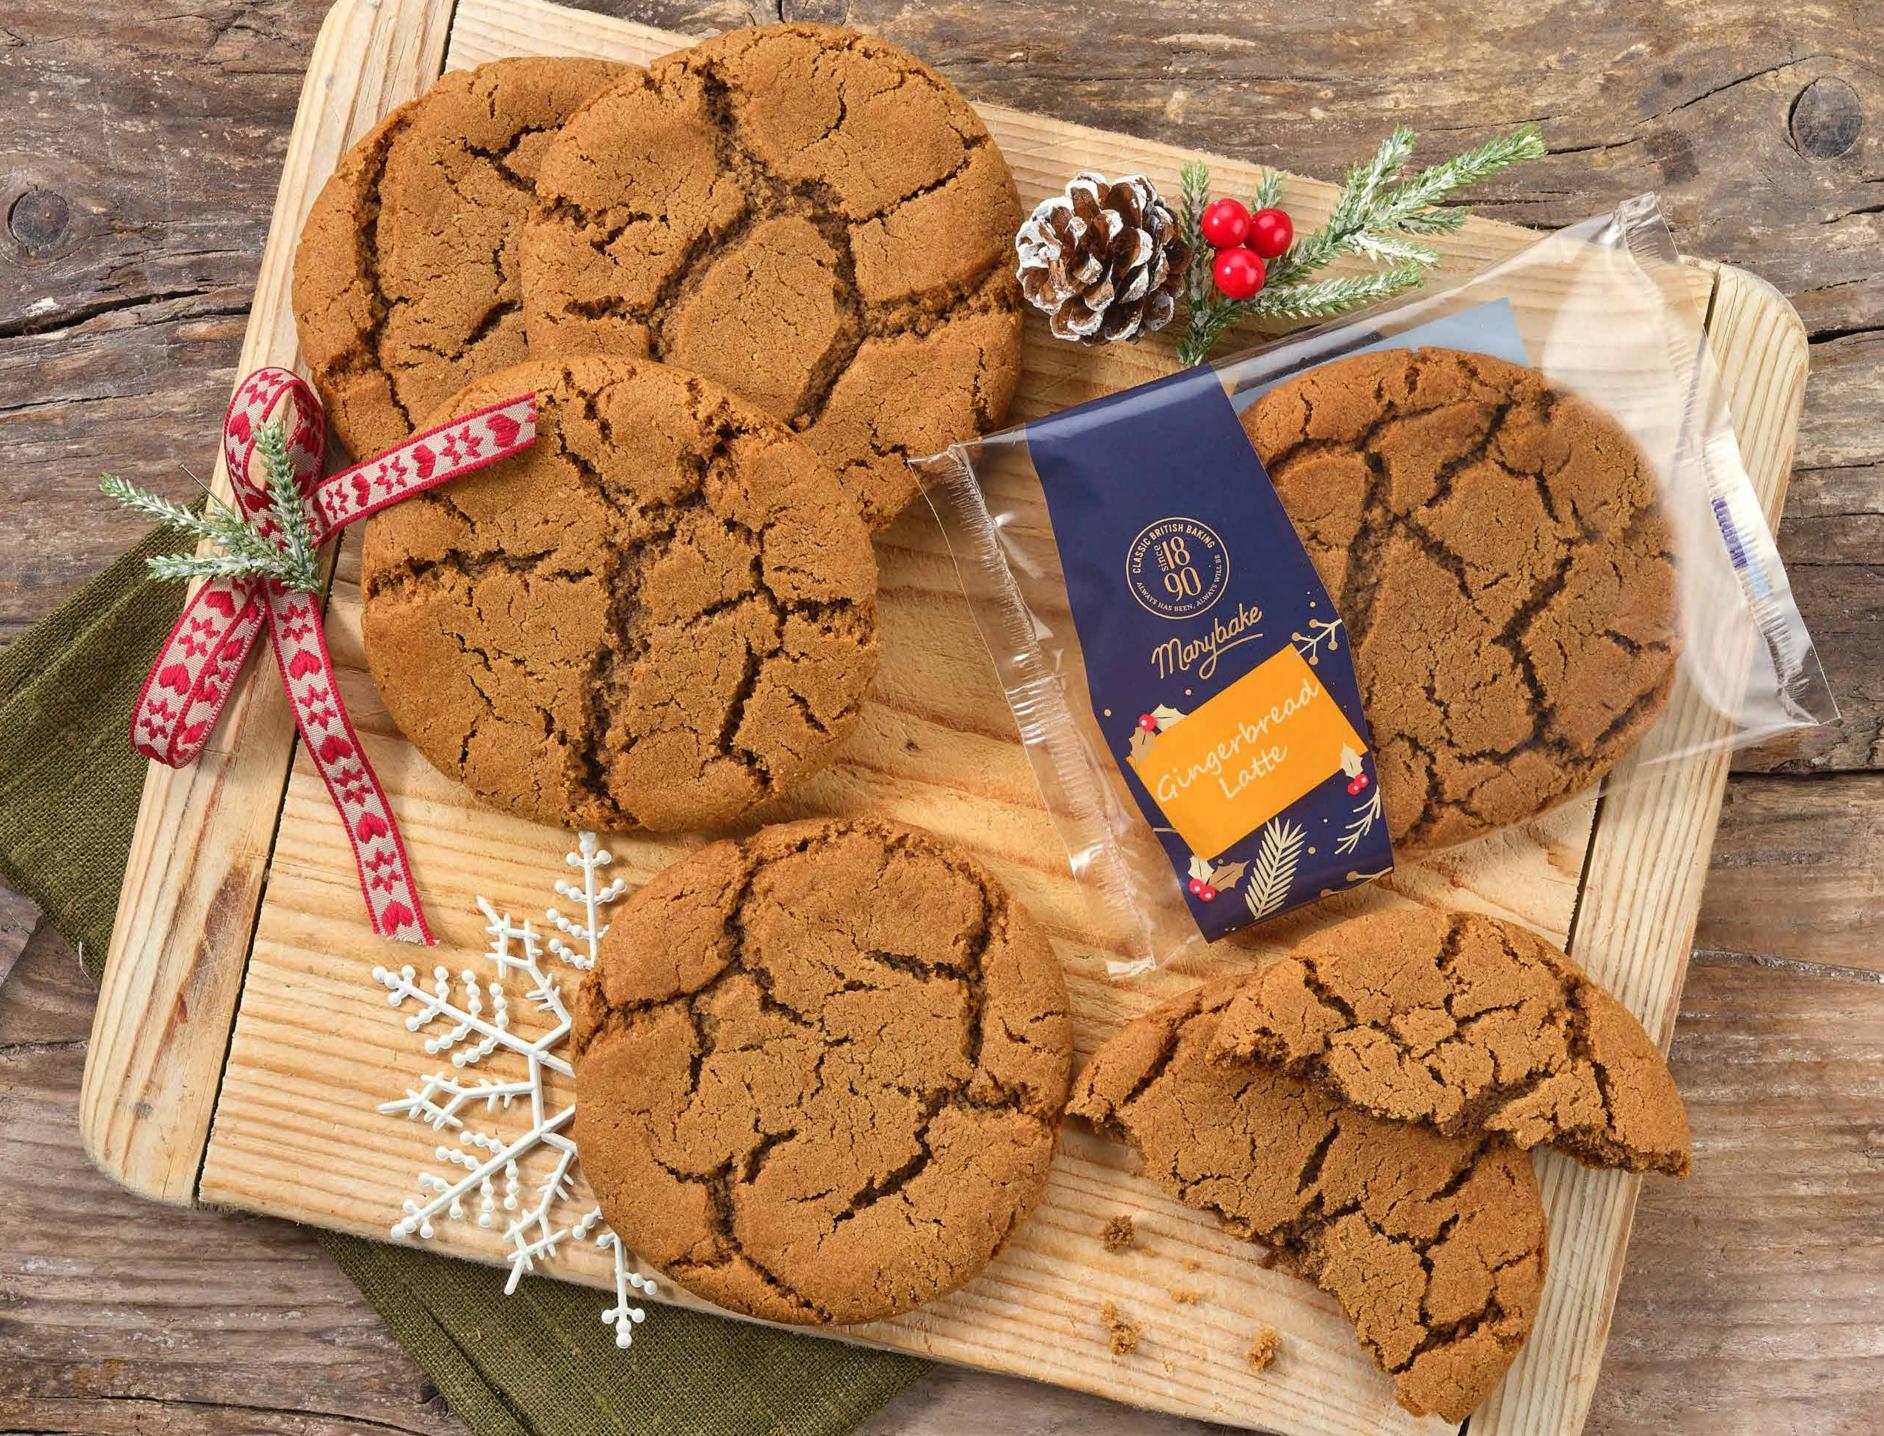

# GINGERBREAD LATTE COOKIE

An irresistibly soft and chewy cookie, loaded with ginger and a shot of coffee for a twist on the classic Christmas treat.

#### Wrapped Retail

**Box Quantity:** 30 x 65g **Product Code:** 1407-30