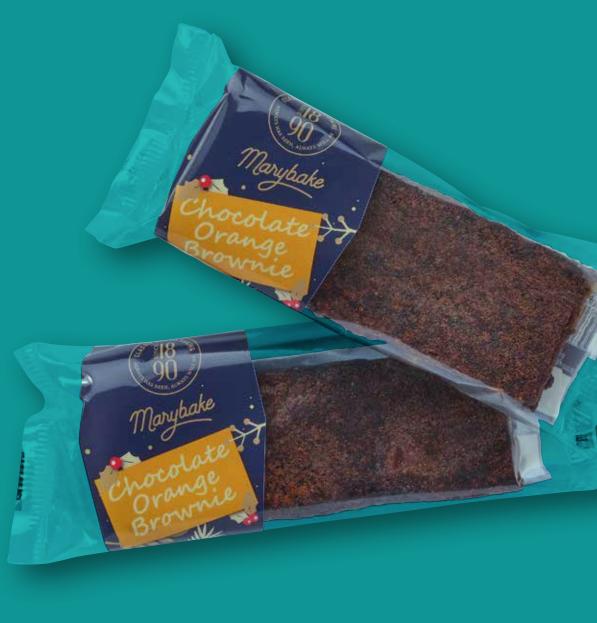

### CHOCOLATE ORANGE BROWNIE

A rich yet gooey chocolatey brownie, infused with a hint of tangy orange to create a firm favourite treat.

#### Wrapped Retail

Box Quantity: 30 x 80g **Product Code:** 1406-30