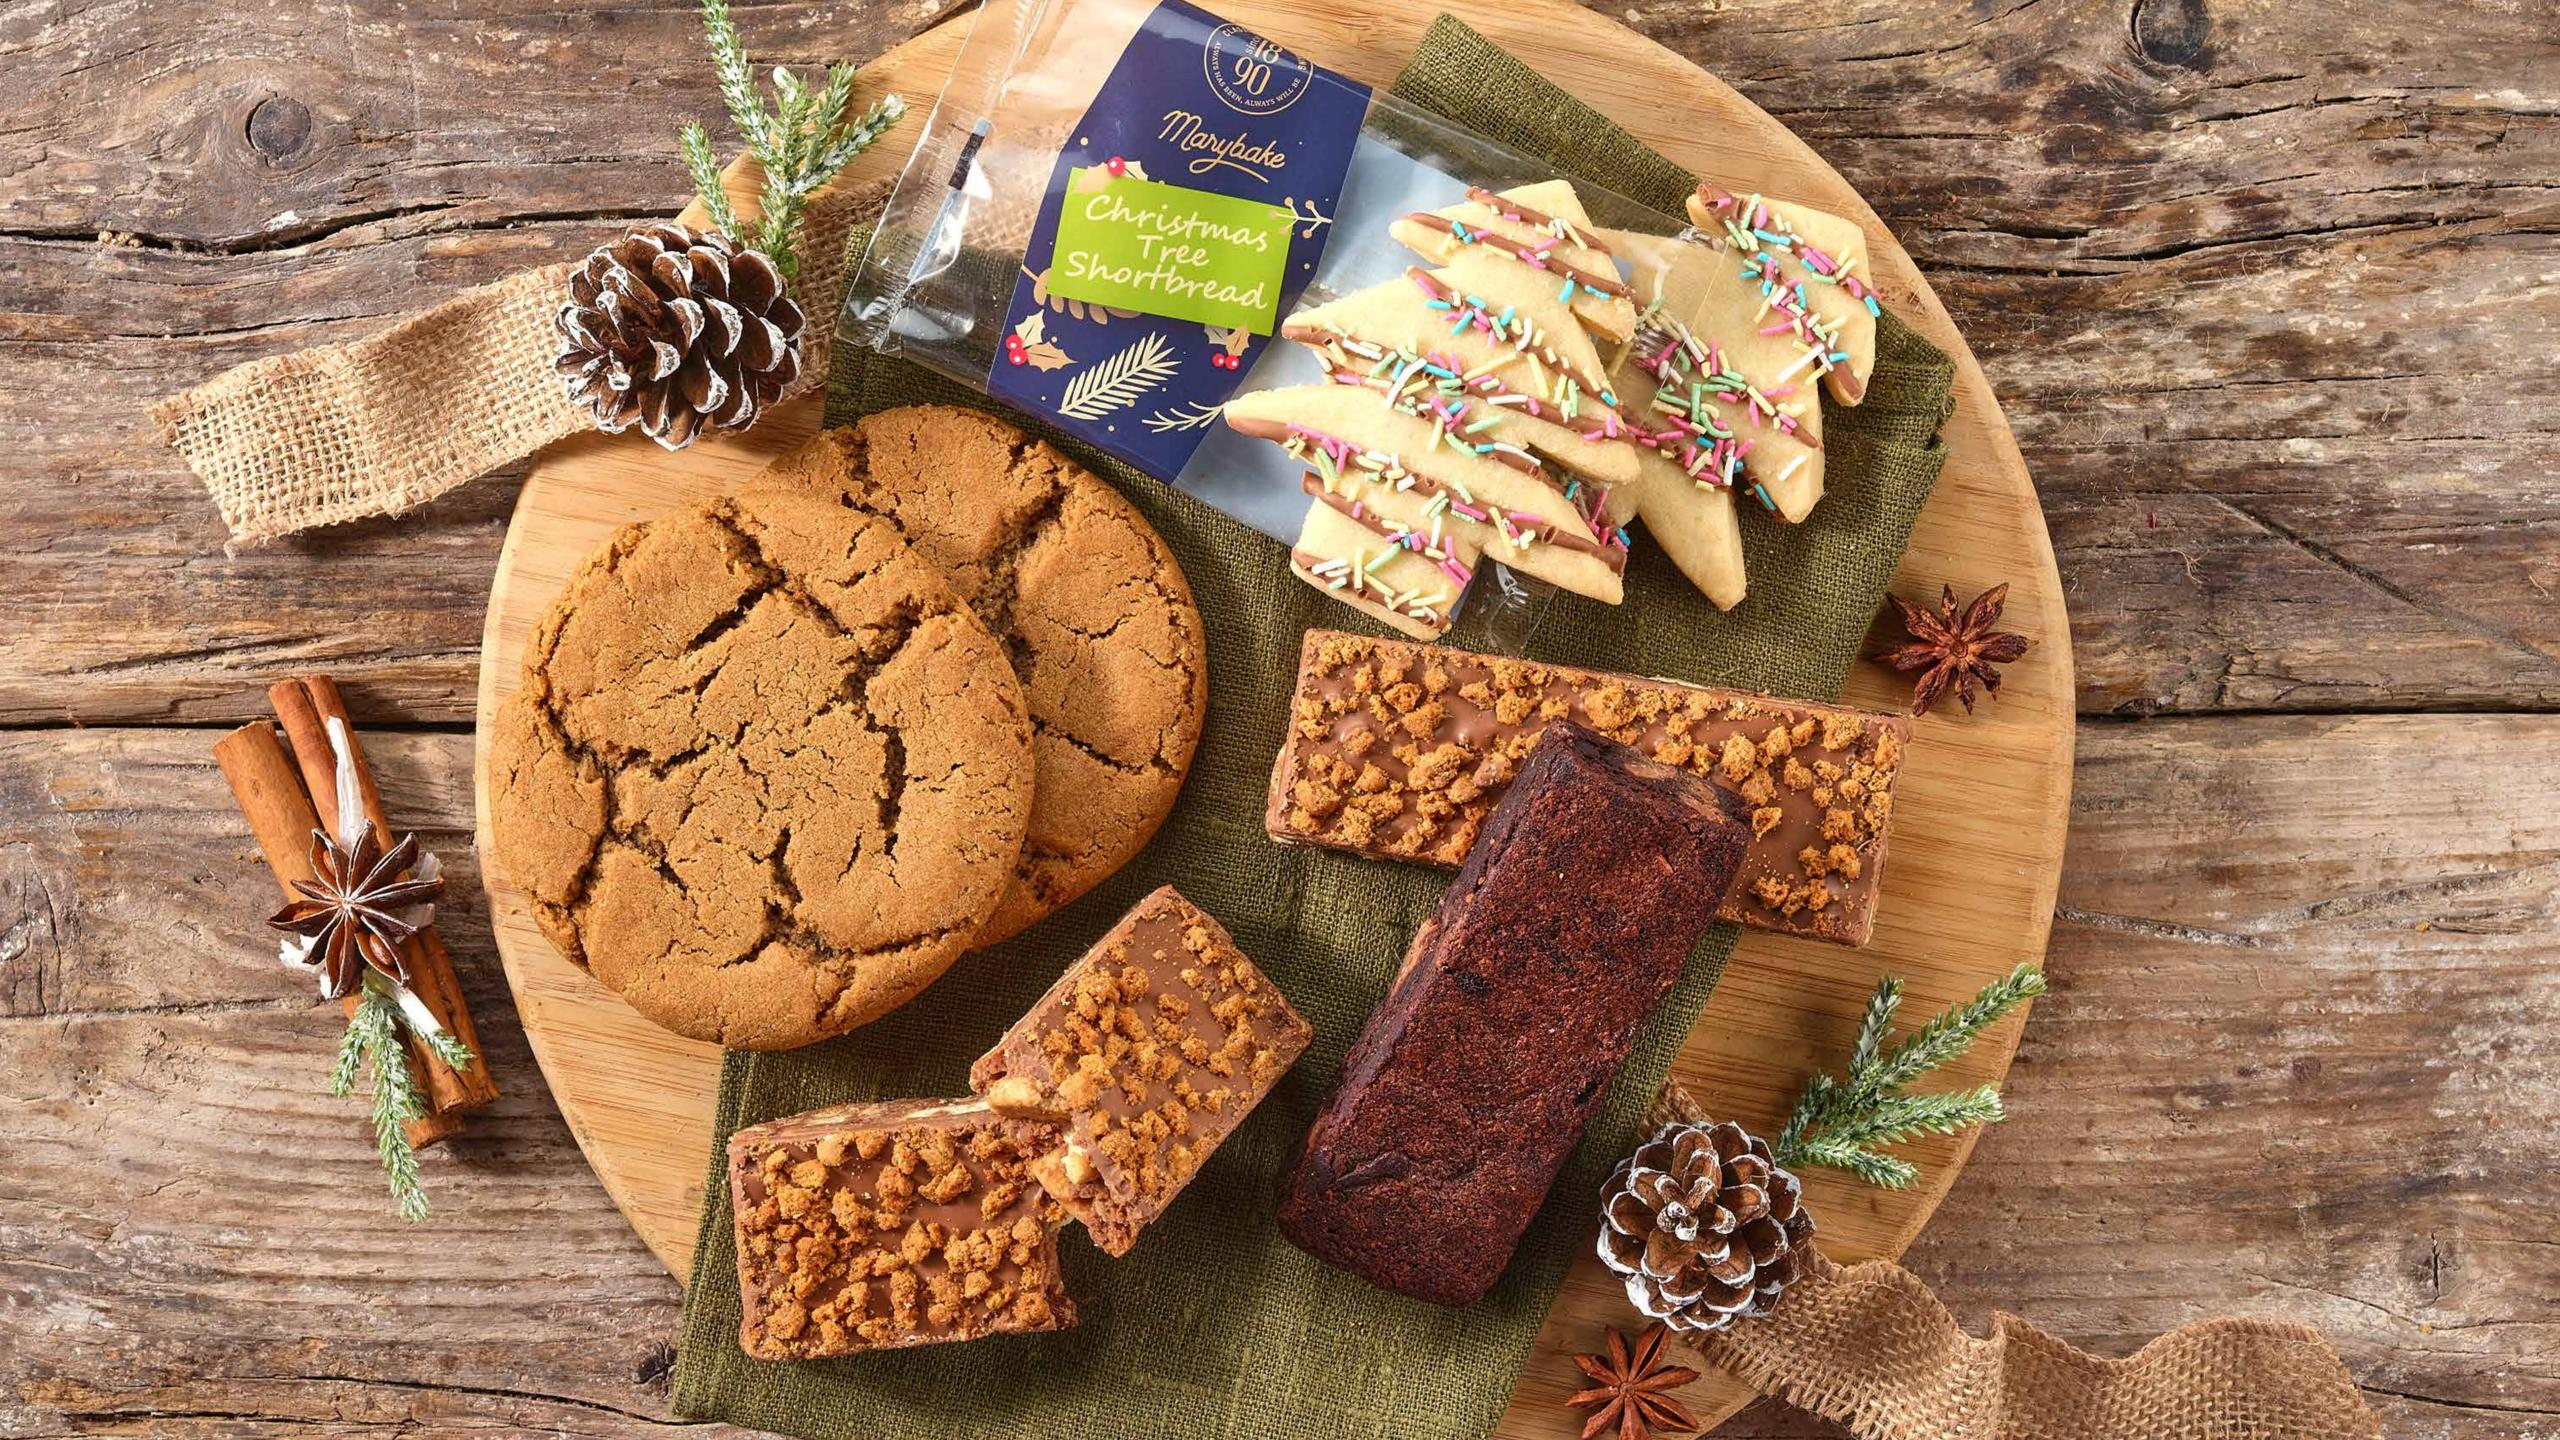

### CHRISTMAS TREE SHORTBREAD

A classic shortbread with a Christmas twist, topped with a chocolate flavoured drizzle and colourful sprinkles for the perfect festive treat.

## GINGERBREAD TIFFIN

A deliciously spiced Christmas treat lovingly made with chocolate and fiery stem ginger, then sprinkled with speculoos biscuit crumb