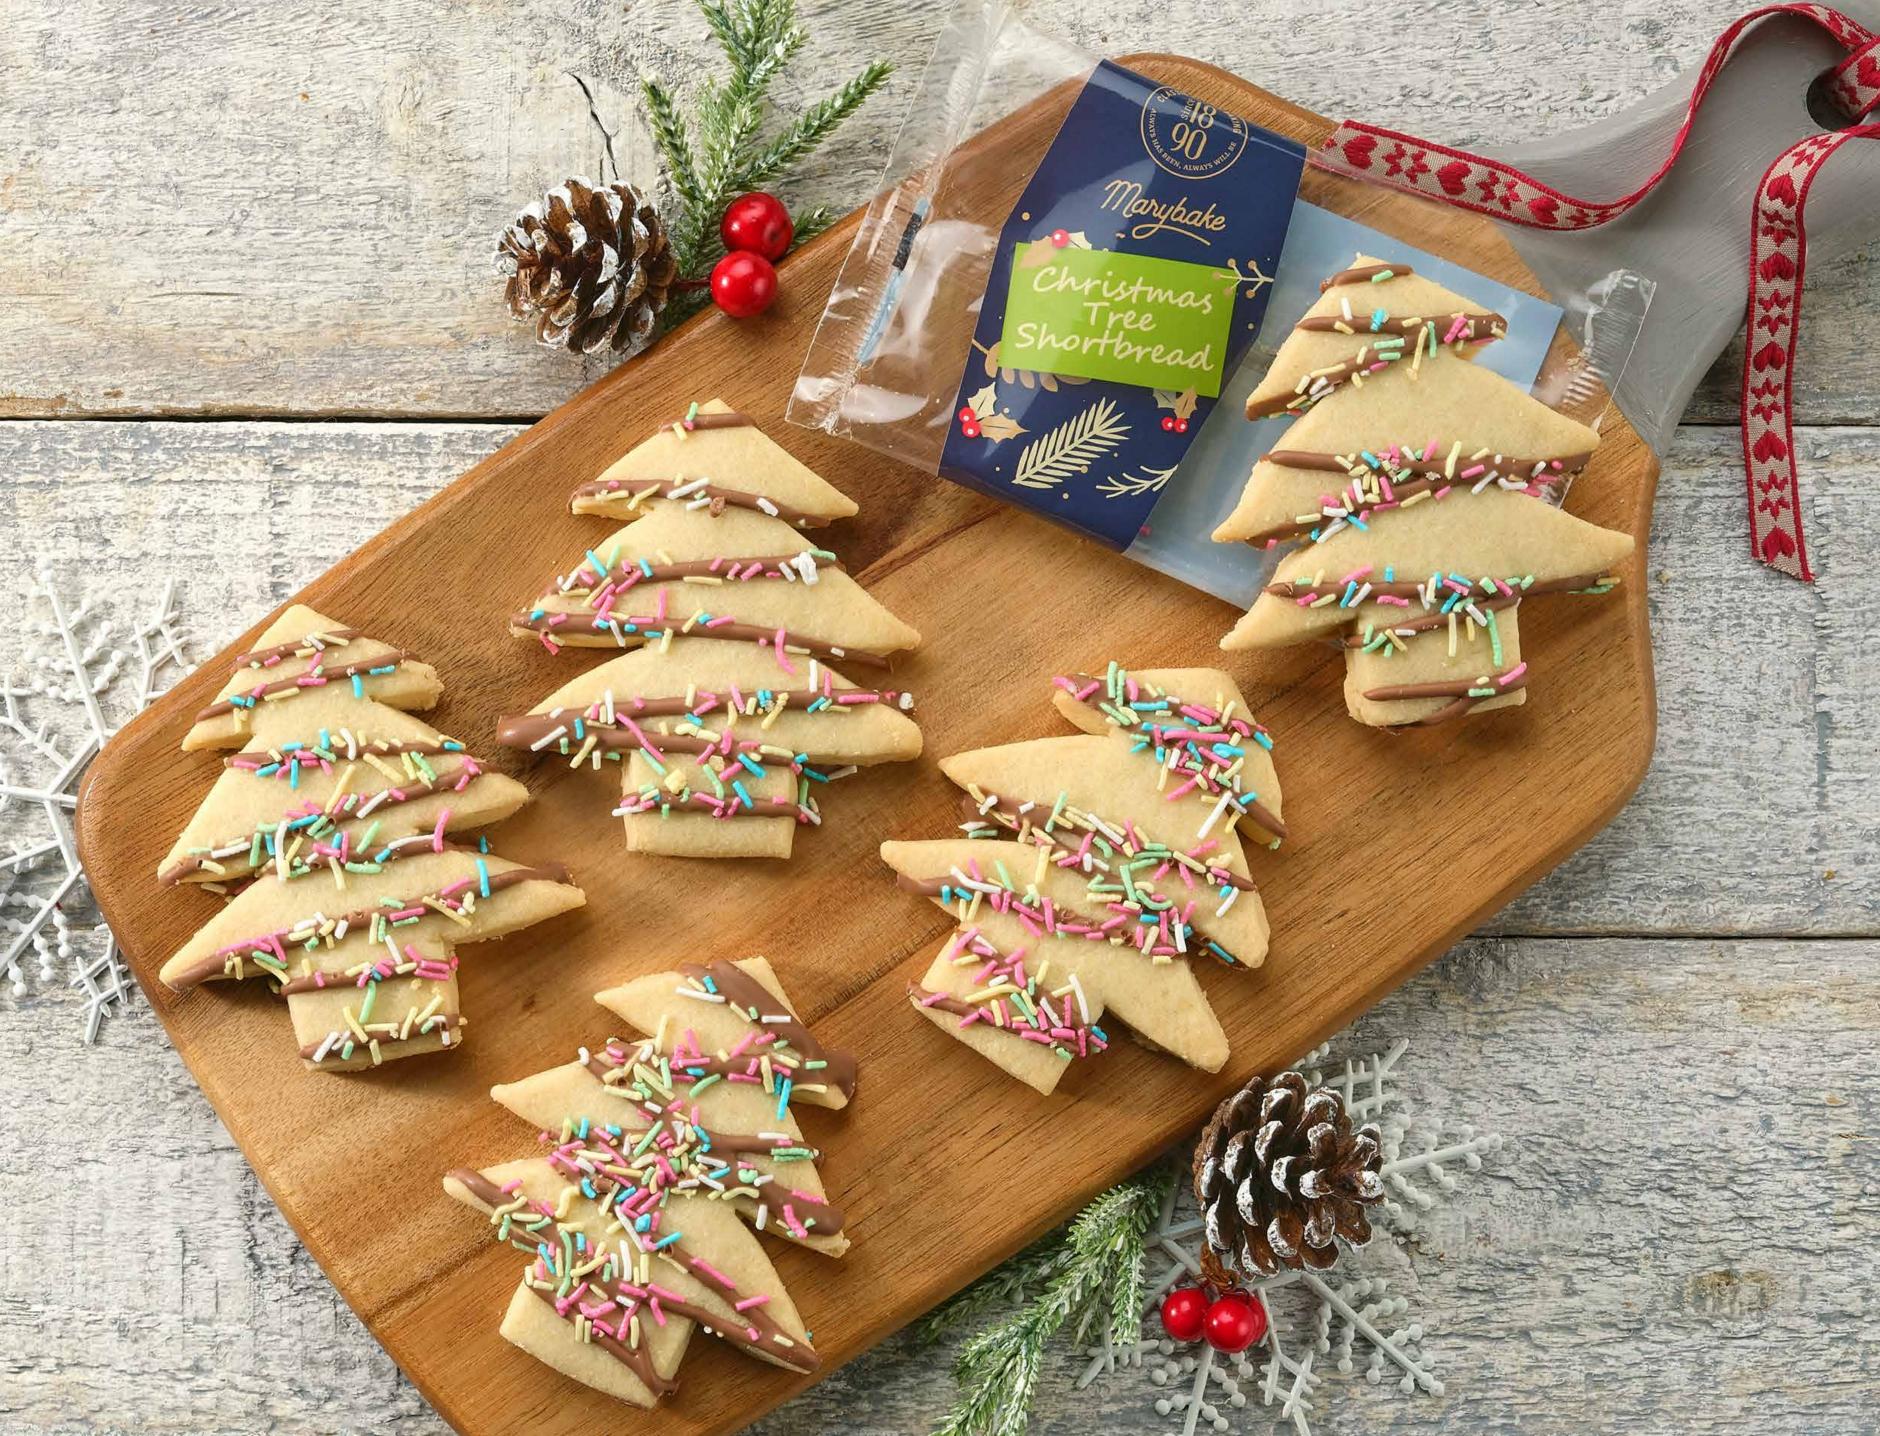

### CHRISTMAS TREE SHORTBREAD

A classic shortbread with a Christmas twist, topped with a chocolate flavoured drizzle and colourful sprinkles for the perfect festive treat.

#### Wrapped Retail

**Box Quantity:** 30 x 40g **Product Code:** 1401-30