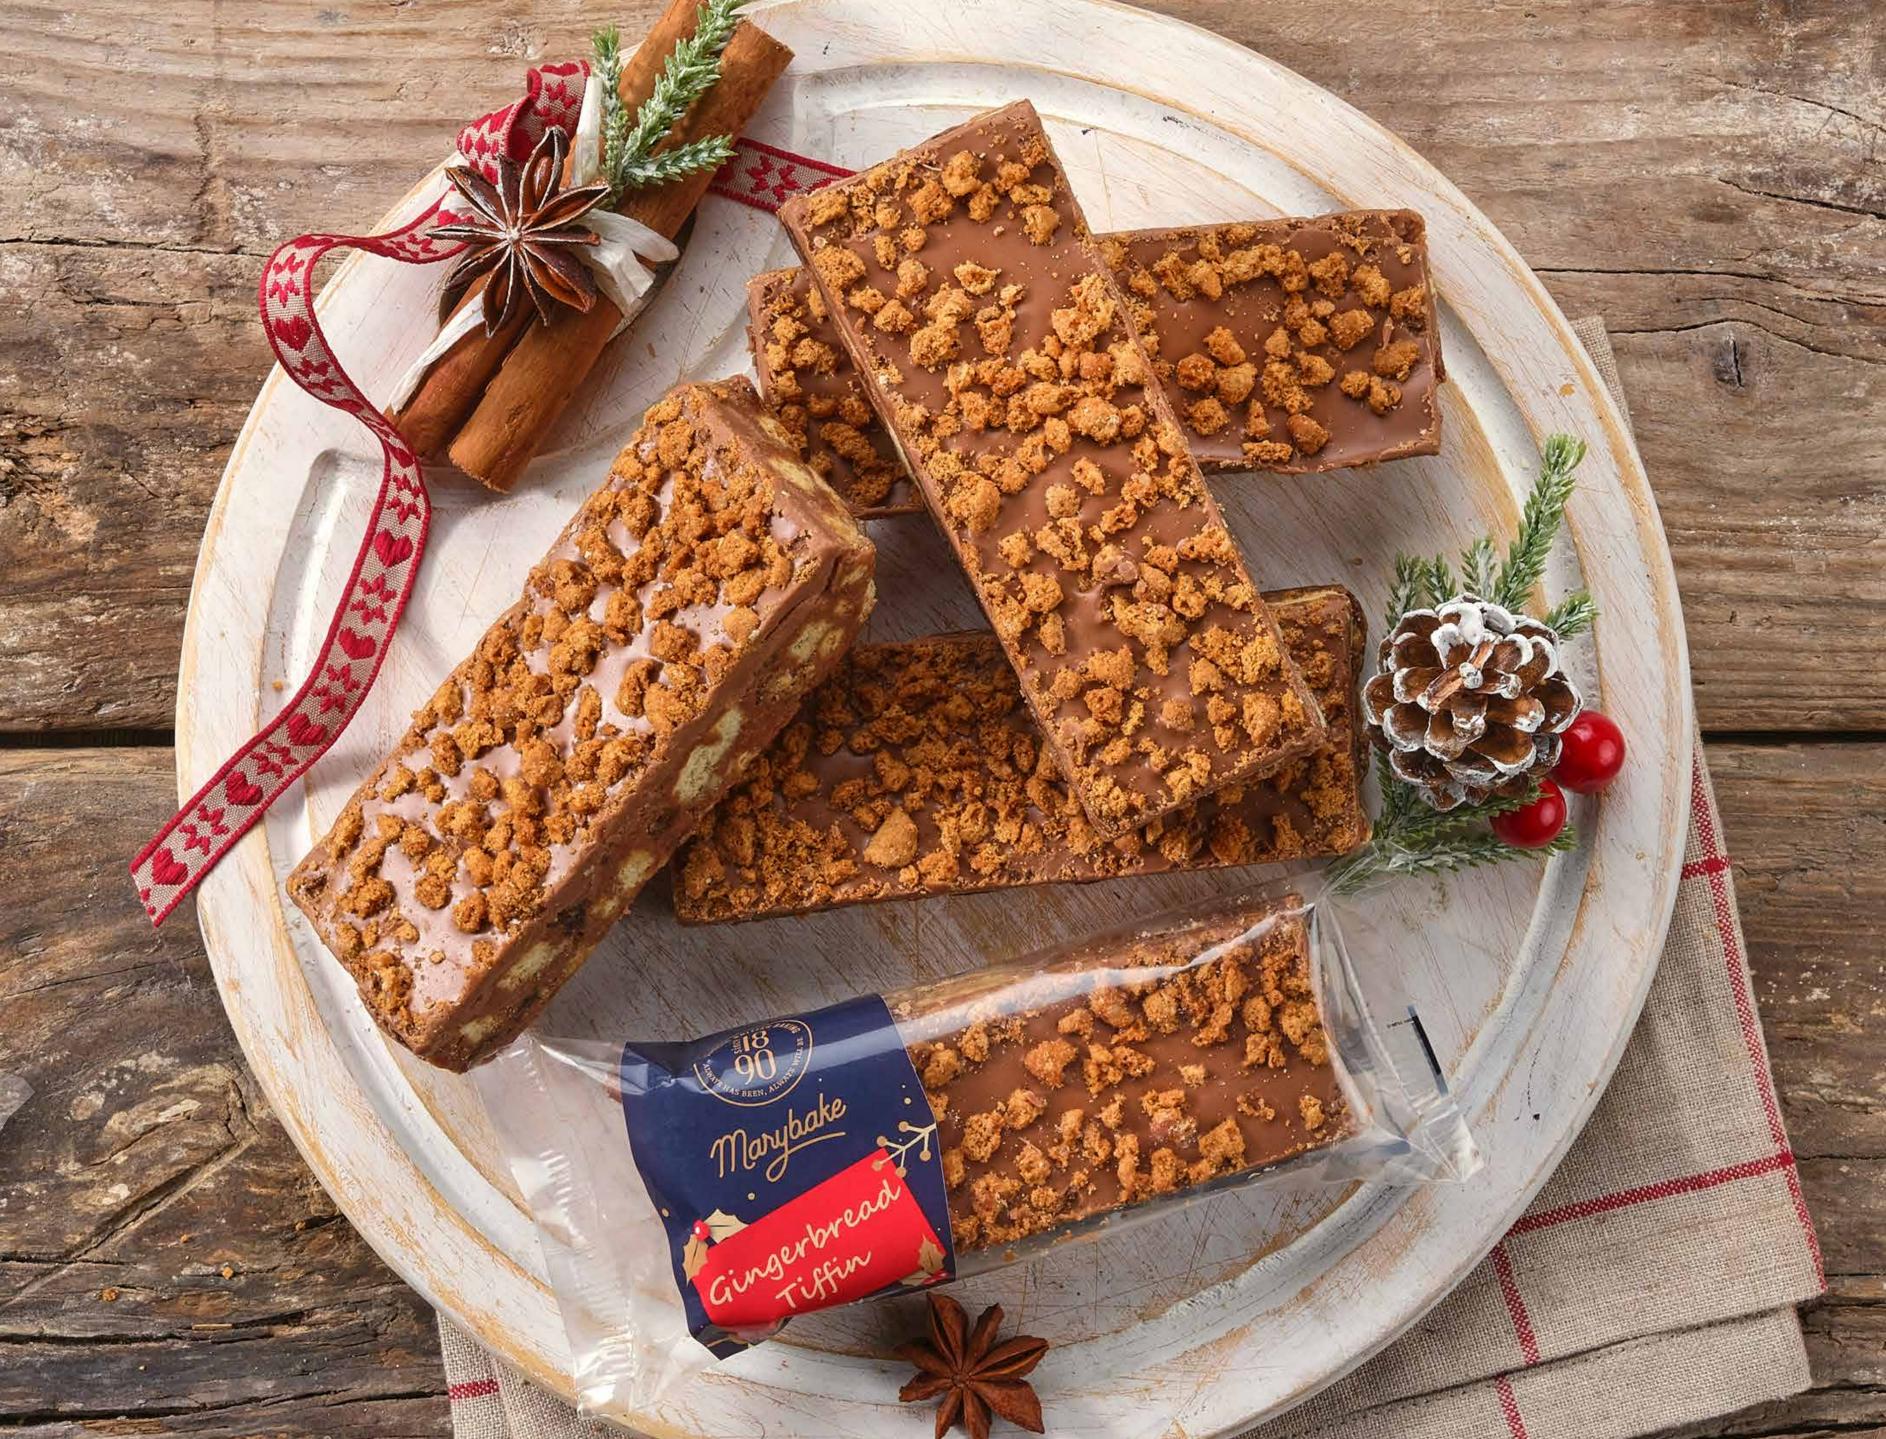

## GINGERBREAD TIFFIN

A deliciously spiced Christmas treat lovingly made with chocolate and fiery stem ginger, then sprinkled with speculoos biscuit crumb

### Wrapped Retail

**Box Quantity:** 30 x 80g

**Product Code:** 1405-30