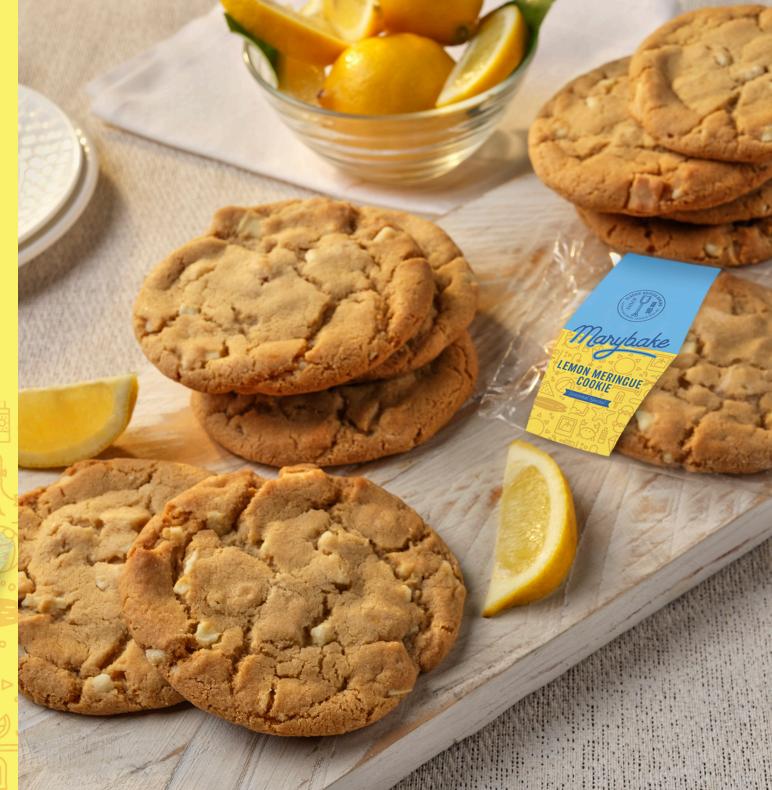

#### **LEMON MERINGUE** COOKIE

A lemon flavour cookie crammed with crunchy meringue pieces and Belgian white chocolate chunks.

**Box Quantity:** 

Packaging: Individually wrapped 30 x 65g

**Product Code: Storage:** 1043-30 **Ambient** 