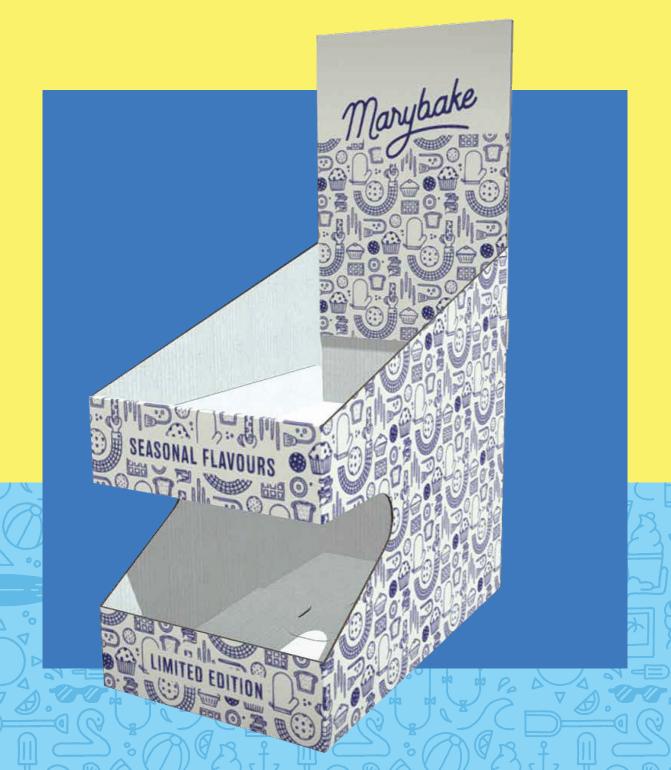

#### **POINT OF SALE (POS)**

Small two-tier counter-top POS stand, specifically designed for our Limited Edition Seasonal Ranges. Perfect next to a till point.

Dimensions: Price: 150mm wide x 250mm deep £14.99

Stand to be used for all seasonal limited edition ranges launched throughout 2024. Any replacement stands required throughout the year will be chargeable at £14.99 each.