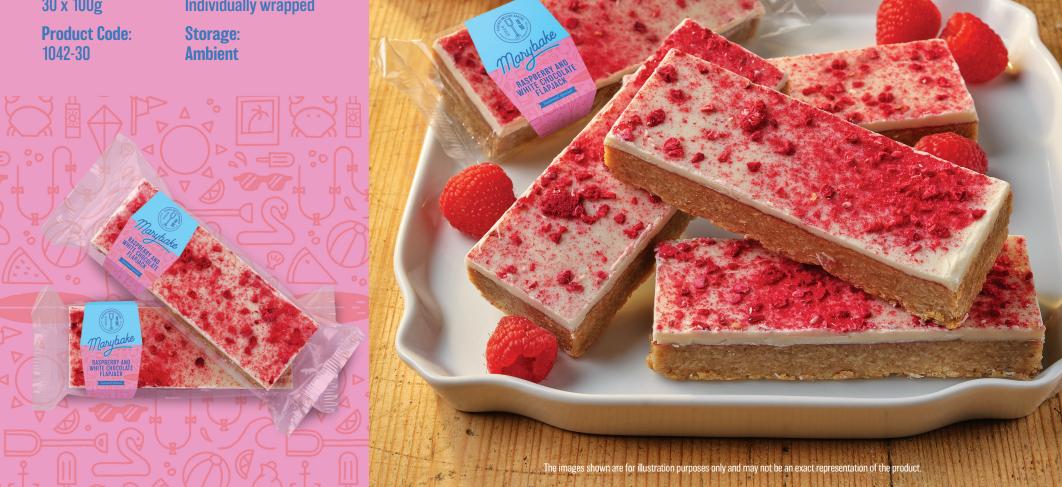

#### **RASPBERRY &** WHITE CHOCOLATE **FLAPJACK**

A soft flapjack base, topped with raspberry conserve, white chocolate flavour coating and freeze dried raspberry pieces.

**Box Quantity: Packaging:** 

Individually wrapped 30 x 100g