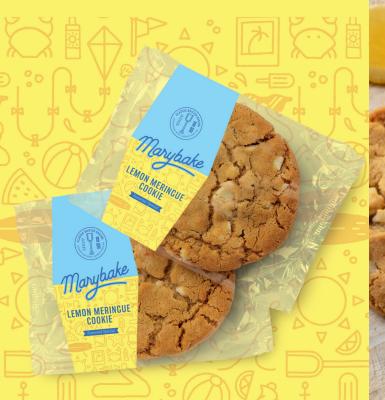

#### **LEMON MERINGUE** COOKIE

A lemon flavour cookie crammed with crunchy meringue pieces and Belgian white chocolate chunks.

**Box Quantity:** 

Packaging: Individually wrapped 30 x 65g

**Product Code: Storage:** 1043-30 **Ambient** 