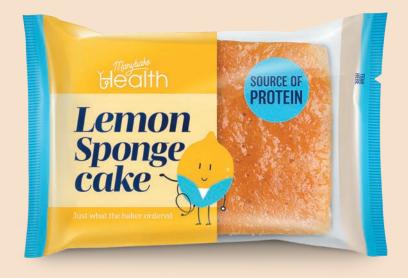

## Higher Protein\* Snacks and Desserts

Literature highlights the importance of optimal protein intake to support the immune system, wound healing and to mitigate muscle loss, particularly during illness or injury.

The higher protein range contains over 7g of protein per serving for snacks and 11g for desserts (without accompaniments). These options can be particularly beneficial for several patient groups, including:

#### Our Snacks (7.5g protein per portion)

#### Our Desserts (11g protein per portion)