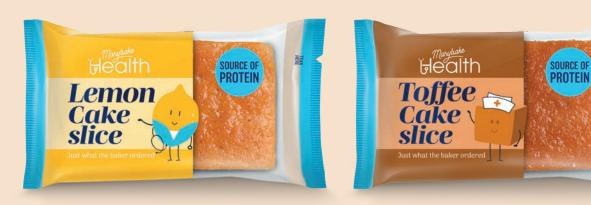

## Higher Protein\* Snacks and Desserts

Literature highlights the importance of optimal protein intake to support the immune system, wound healing and to mitigate muscle loss, particularly during illness or injury.

The higher protein range contains over 7g of protein per serving for snacks and 11g for desserts (without accompaniments). These options can be particularly beneficial for several patient groups, including:

#### Our Snacks (7.5g protein per portion)