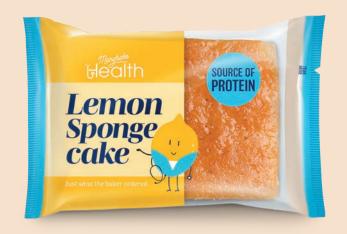

## Higher Protein\* Snacks and Desserts

Literature highlights the importance of optimal protein intake to support the immune system, wound healing and to mitigate muscle loss, particularly during illness or injury.

The higher protein range contains over 7g of protein per serving for snacks and 11g for desserts (without accompaniments). These options can be particularly beneficial for several patient groups, including:

#### Our Snacks (7.5g protein per portion)