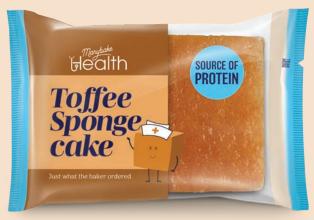

## Higher Protein\* Snacks and Desserts

Literature highlights the importance of optimal protein intake to support the immune system, wound healing and to mitigate muscle loss, particularly during illness or injury.

The higher protein range contains over 7g of protein per serving for snacks and 11g for desserts (without accompaniments). These options can be particularly beneficial for several patient groups, including:

#### Our Snacks (7.5g protein per portion)