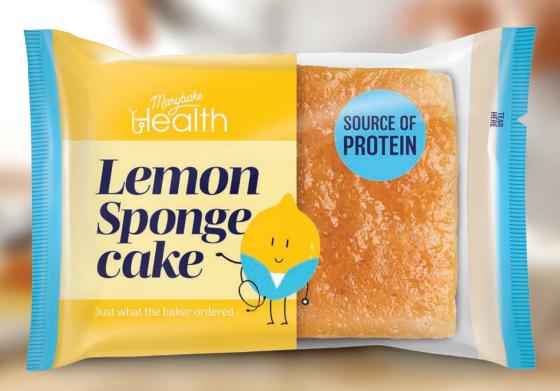

## Higher Protein\* Snacks and Desserts

Literature highlights the importance of optimal protein intake to support the immune system, wound healing and to mitigate muscle loss, particularly during illness or injury.

## Higher Protein\* Snacks and Desserts

The higher protein range contains over 7g of protein per serving for snacks and 11g for desserts (without accompaniments). These options can be particularly beneficial for several patient groups, including:

#### Our Snacks (7.5g protein per portion)

#### Our Desserts (11g protein per portion)