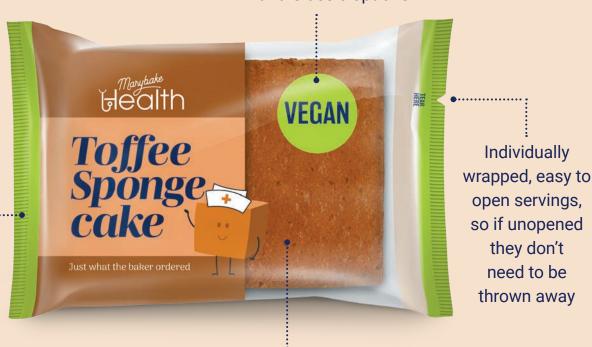

### Colour coded packaging

Our colour coded packaging makes delivery of the right nutrition to the right patients easy and quick

Available now

In development

In addition to our classic range of snacks and desserts for the general patient population, Marybake Health uniquely offers products developed for the specific nutritional needs of different patient groups. Vegan and higher protein are available now. Gluten-free, allergen free, low calorie, low potassium and low sugar are in development. Our unique colour coded packaging provides ward staff with an easy, quick and convenient way to deliver the right nutrition to the right patients on their ward.

## Vegan Snacks and Desserts

Meeting the diverse dietary needs of hospital patients is a cornerstone of delivering high-quality care. Among these needs, the demand for vegan food options has significantly increased, driven by factors such as ethical considerations, environmental concerns, health benefits, and personal dietary preferences.<sup>(1)</sup>

To address this growing demand, hospitals must integrate inclusive and nutritious options that cater to a variety of patients. The Marybake Health vegan snacks and desserts provide a practical solution, ensuring patients have access to high-quality snacks and desserts that align with their dietary requirements while supporting recovery and overall well-being.