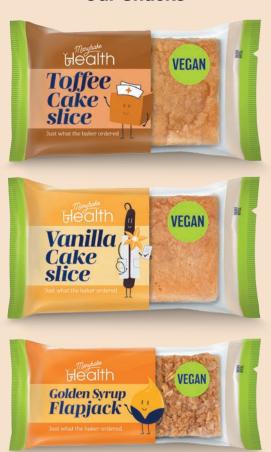

## Vegan Snacks and Desserts

Meeting the diverse dietary needs of hospital patients is a cornerstone of delivering high-quality care. Among these needs, the demand for vegan food options has significantly increased, driven by factors such as ethical considerations, environmental concerns, health benefits, and personal dietary preferences.<sup>(1)</sup>

To address this growing demand, hospitals must integrate inclusive and nutritious options that cater to a variety of patients. The Marybake Health vegan snacks and desserts provide a practical solution, ensuring patients have access to high-quality snacks and desserts that align with their dietary requirements while supporting recovery and overall well-being.

#### Who Is It For?

- Specific Dietary Preferences: Patients following a vegan diet
- Wider Appeal: Patients wanting to reduce their intake of animal-based products or those who simply enjoy them.
- Patients with Higher Energy Needs: Patients requiring higher energy options to meet their nutritional requirements.

#### Why Choose Our Vegan Range?

The vegan snacks and desserts offer an additional choice for patients. Each product is carefully formulated to provide protein and energy levels comparable to the non-vegan alternatives, ensuring that nutritional needs are met without compromising on quality or taste.

#### **Our Snacks**

#### **Our Desserts**