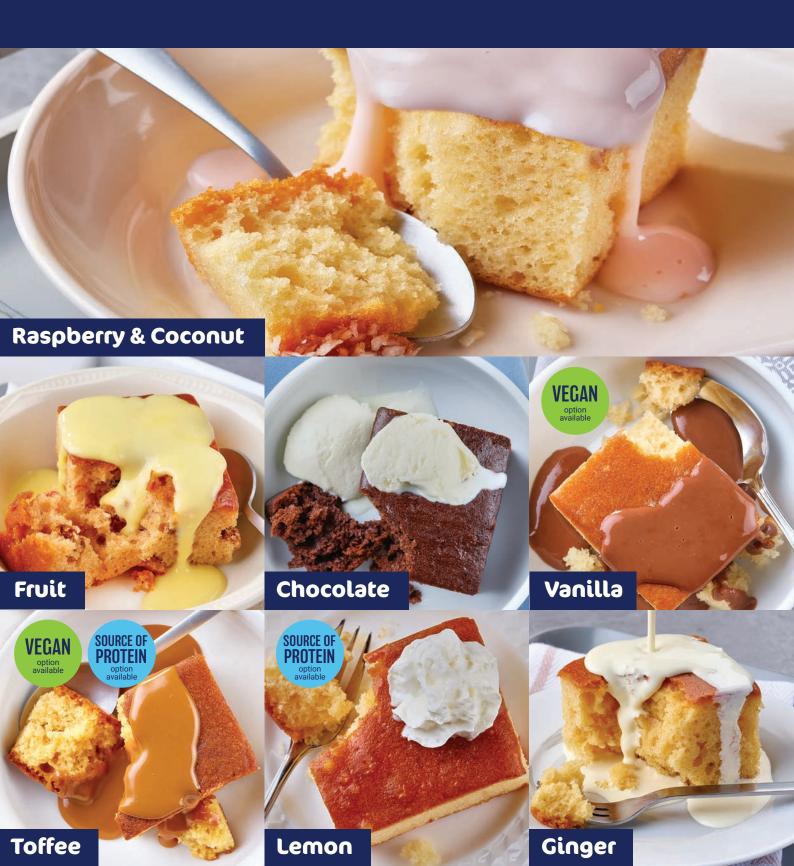

## Our Snacks range

9 delicious flavours; variety throughout the week

## Our Desserts range

Delicious, quality ingredients that are soft and tasty on the palate and appeal to all ages

Includes new **VEGAN**, **HIGHER PROTEIN\***and Classic options

Can be served ambient from the pack or warm with just the use of a microwave

Energy dense with each portion containing over 250 calories, whilst meeting the nutritional target of a minimum of 300 calories when served with custard or ice cream

7 delicious flavours, allowing for recipe changes throughout the week