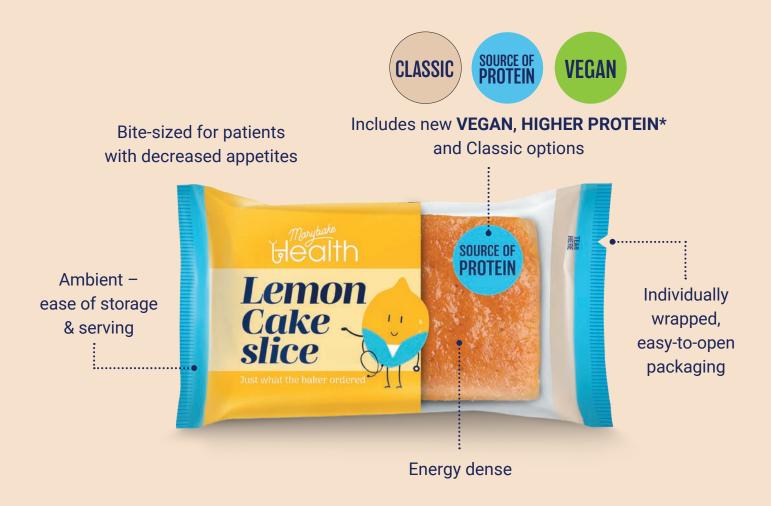

### Colour coded packaging

Our colour coded packaging makes delivery of the right nutrition to the right patients easy and quick

Available now

In development

In addition to our classic range of snacks and desserts for the general patient population, Marybake Health uniquely offers products developed for the specific nutritional needs of different patient groups. Vegan and higher protein are available now. Gluten-free, allergen free, low calorie, low potassium and low sugar are in development. Our unique colour coded packaging provides ward staff with an easy, quick and convenient way to deliver the right nutrition to the right patients on their ward.

#### Why Hospital Patients?

Designed with both nutritional efficacy and patient satisfaction in mind, these products provide a practical and enjoyable way to optimise protein intake as a 'food first' or food-based measure.

We recognise that taste is just as important as nutrition in helping patients eat enough to meet their needs. That's why our products come in different flavours to offer choice and are in manageable portion sizes—ideal for patients with a reduced appetite who may only manage small amounts.

The higher protein range contains over 7g of protein per serving for snacks and 11g for desserts (without accompaniments). These options can be particularly beneficial for several patient groups, including: